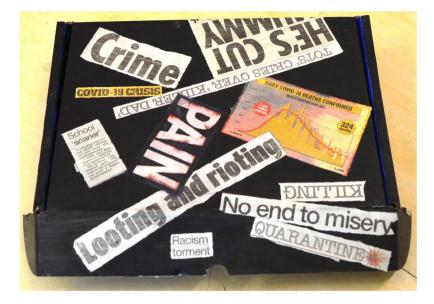

Figure 11.1: A box of art supplies

Figure 11.2: Box 1, outside





Figure 11.3: Box 2, outside and inside

Figure 11.4: Box 3, outside



### Figure 11.5: Box 4, outside









Figure 11.7: Box 6, outside

# Figure 11.8a: Box 7, inside





Figure 11.8b: Box 7, outside

Figure 11.9: Box 8, outside







Figure 11.11: Box 10, outside







Figure 11.13: Box 12, inside lid



## Figure 11.14a: Box 13, letter

As a Paranoid Schizophrenic this 'head box' represents the way see myself. strange, complex, mis-interperated, colourful, yet human. Being diagnosed as "higher-functioning signifies my awareness of my Disability although I cannot controlit. My means of management is by closing the box. The exterior is a self - portrait. The interior is the inside of my head. The streams of stimuli from and to each orifice represents the barrage of information that my mind processes every second of every day. Some are reality some hallucinatory. The flow out of the center are my thoughts. The hinges restrict anyone, including myself, lo