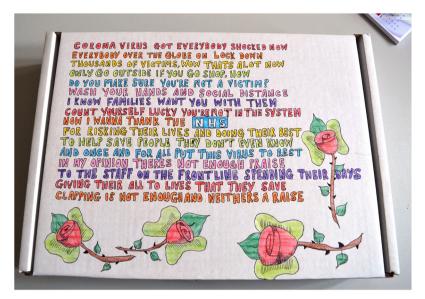

Figure 11.1: A box of art supplies

Figure 11.2: Box 1, outside





Figure 11.3: Box 2, outside and inside

Figure 11.4: Box 3, outside



### Figure 11.5: Box 4, outside









Figure 11.7: Box 6, outside

# Figure 11.8a: Box 7, inside





Figure 11.8b: Box 7, outside

Figure 11.9: Box 8, outside







Figure 11.11: Box 10, outside







Figure 11.13: Box 12, inside lid



## Figure 11.14a: Box 13, letter

As a Paranoid Schizophrenic this 'head box' represents the way see myself. strange, complex, mis-interperated, colourful, yet human. Being diagnosed as "higher-functioning signifies my awareness of my Disability although I cannot controlit. My means of management is by closing the box. The exterior is a self - portrait. The interior is the inside of my head. The streams of stimuli from and to each orifice represents the barrage of information that my mind processes every second of every day. Some are reality some ha