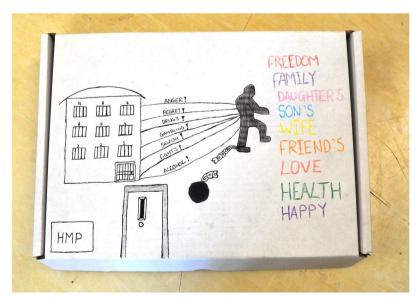

Figure 11.1: A box of art supplies

Figure 11.2: Box 1, outside





Figure 11.3: Box 2, outside and inside

Figure 11.4: Box 3, outside



### Figure 11.5: Box 4, outside









Figure 11.7: Box 6, outside

# Figure 11.8a: Box 7, inside





Figure 11.8b: Box 7, outside

Figure 11.9: Box 8, outside







Figure 11.11: Box 10, outside







Figure 11.13: Box 12, inside lid



## Figure 11.14a: Box 13, letter

As a Paranoid Schizophrenic this 'head box' represents the way see myself. strange, complex, mis-interperated, colourful, yet human. Being diagnosed as "higher-functioning signifies my awareness of my Disability although I cannot controlit. My means of management is by closing the box. The exterior is a self - portrait. The interior is the inside of my head. The streams of stimuli from and to each orifice represents the barrage of information that my mind processes every second of every day. Some are reality some hallucinatory. The flow out of the center are my thoughts. The hinges restrict anyone, including myself, looking too deeply inside my mind as extensive Psychotherapy has taught me that it is unhealthy to d