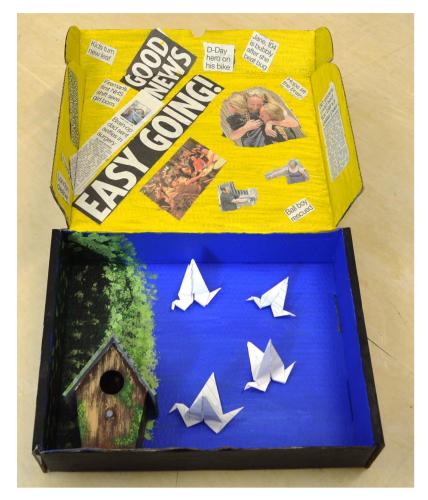

# Figure 11.8a: Box 7, inside

Figure 11.8b: Box 7, outside

Figure 11.9: Box 8, outside

Figure 11.11: Box 10, outside

Figure 11.13: Box 12, inside lid