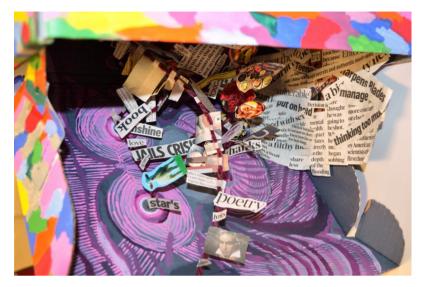

## Figure 11.14a: Box 13, letter

As a Paranoid Schizophrenic this 'head box' represents the way see myself. strange, complex, mis-interperated, colourful, yet human. Being diagnosed as "higher-functioning signifies my awareness of my Disability although I cannot controlit. My means of management is by closing the box. The exterior is a self - portrait. The interior is the inside of my head. The streams of stimuli from and to each orifice represents the barrage of information that my mind processes every second of every day. Some are reality some hallucinatory. The flow out of the center are my thoughts. The hinges restrict anyone, including myself, looking too deeply inside my mind as extensive Psychotherapy has taught me that it is unhealthy to do so HEAD Box - polychromal acrylic, wool, card magazine and newspaper clippings, string on card box.