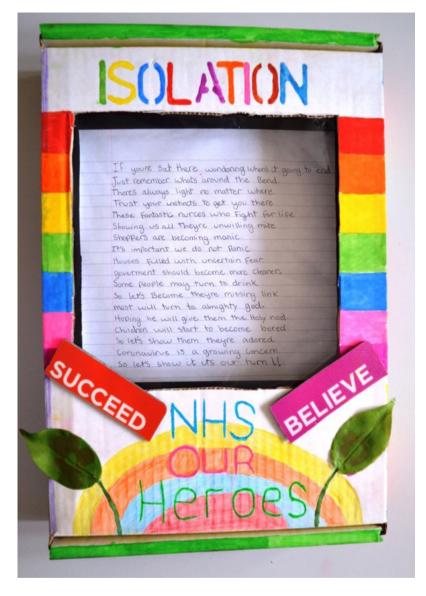

Figure 11.1: A box of art supplies

Figure 11.2: Box 1, outside





Figure 11.3: Box 2, outside and inside

Figure 11.4: Box 3, outside



### Figure 11.5: Box 4, outside









Figure 11.7: Box 6, outside

# Figure 11.8a: Box 7, inside





Figure 11.8b: Box 7, outside

Figure 11.9: Box 8, outside







Figure 11.11: Box 10, outside







Figure 11.13: Box 12, inside lid



## Figure 11.14a: Box 13, letter

As a Paranoid Schizophrenic this 'head box' represents the way see myself. strange, complex, mis-interperated, colourful, yet human. Being diagnosed as "higher-functioning signifies my awareness of my Disability although I cannot controlit. My means of management is by closing the box. The exterior is a self - portrait. The interior is the inside of my head. The streams of stimuli from and to each orifice represents the barrage of information that my mind processes every second of every day. Some are reality some hallucinatory. The flow out of the ce