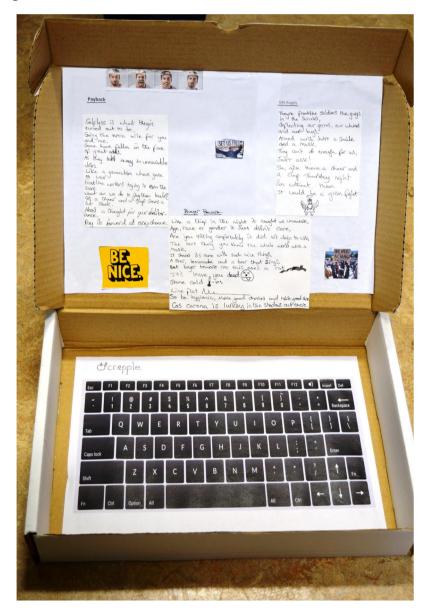

2004 Fich happenies 2 tomers 2 times 800 g Sugar 1 factors Heggio Cheese cheese, The create lagest 100-1 whole Hawthern Vinlegar Boewl Cilder Vinlegar I mug Hawthern berrys I mug Sea Bugthann berrys I TPS YEast.



Figure 11.16: Box 15, outside

Figure 11.17a: Box 16, outside



Figure 11.17b: Box 16, letter

was feeling alone and I was coming off my medication. I'm so giad I had the box to paint - I had something to occupy my pind

Figure 11.18a: Box 17, outside



Figure 11.18b: Box 17, letter

I have found lockdown a very difficult time. Having this box has given me something differen to think about. My concentration has been had, but I have enjoyed doing a little of this box each day I am pleased with the color.F.

Figure 11.19a: Box 18, outside



#### Figure 11.19b: Box 18, inside



## Figure 11.19c: Box 18, inside lid



### Figure 11.19d: Box 18, manual

| Crapple<br>Myibox exponded   | Crapple user guide.