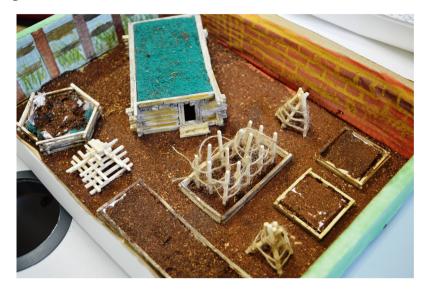

# Figure 11.8a: Box 7, inside

Figure 11.8b: Box 7, outside

Figure 11.9: Box 8, outside

Figure 11.11: Box 10, outside

Figure 11.13: Box 12, inside lid