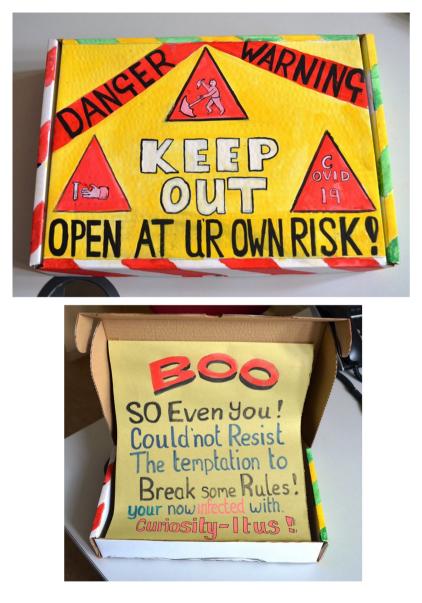

Figure 11.16: Box 15, outside

Figure 11.17a: Box 16, outside

Figure 11.17b: Box 16, letter

was feeling alone and I was coming off my medication. I'm so giad I had the box to paint - I had something to occupy my pind

Figure 11.18a: Box 17, outside

Figure 11.18b: Box 17, letter

I have found lockdown a very difficult time. Having this box has given me something differen to think about. My concentration has been had, but I have enjoyed doing a little of this box each day I am pleased with the color.F.