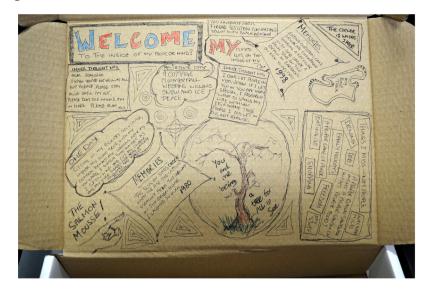

## Figure 11.14a: Box 13, letter

As a Paranoid Schizophrenic this 'head box' represents the way see myself. strange, complex, mis-interperated, colourful, yet human. Being diagnosed as "higher-functioning signifies my awareness of my Disability although I cannot controlit. My means of management is by closing the box. The exterior is a self - portrait. The interior is the inside of my head. The streams of stimuli from and to each orifice represents the barrage of information that my mind processes every second of every day. Some are reality some hallucinatory. The flow out of the center are my thoughts. The hinges restrict anyone, including myself, looking too deeply inside my mind as extensive Psychotherapy has taught me that it is unhealthy to do so HEAD Box - polychromal acrylic, wool, card magazine and newspaper clippings, string on card box.