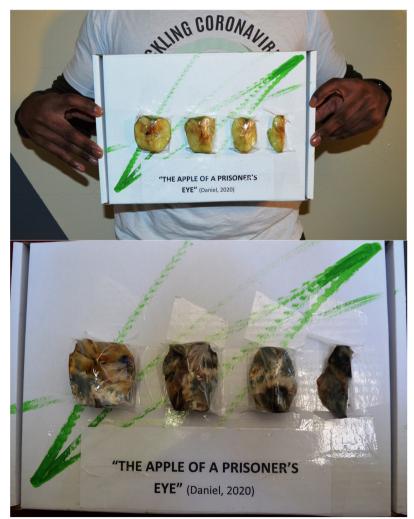

## Figure 11.14a: Box 13, letter

As a Paranoid Schizophrenic this 'head box' represents the way see myself. strange, complex, mis-interperated, colourful, yet human. Being diagnosed as "higher-functioning signifies my awareness of my Disability although I cannot controlit. My means of management is by closing the box. The exterior is a self - portrait. The interior is the inside of my head. The streams of stimuli from and to each orifice represents the barrage of information that my mind processes every second of every day. Some are reality some hallucinatory. The flow out of the center are my thoughts. The hinges restrict anyone, including myself, looking too deeply inside my mind as extensive Psychotherapy has taught me that it is unhealthy to do so HEAD Box - polychromal acrylic, wool, card magazine and newspaper clippings, string on card box.