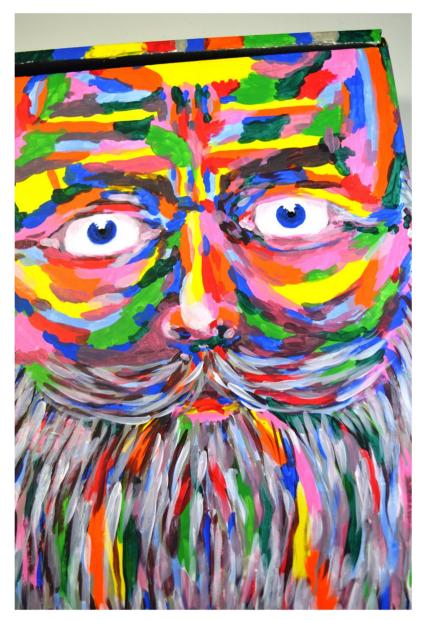

## Figure 11.14a: Box 13, letter

As a Paranoid Schizophrenic this 'head box' represents the way see myself. strange, complex, mis-interperated, colourful, yet human. Being diagnosed as "higher-functioning signifies my awareness of my Disability although I cannot controlit. My means of management is by closing the box. The exterior is a self - portrait. The interior is the inside of my head. The streams of stimuli from and to each orifice represents the barrage of information that my mind processes every second of every day. Some are reality some hallucinatory. The flow out of the center are my thoughts. The hinges restrict anyone, including myself, looking too deeply inside my mind as extensive Psychotherapy has taught me that it is unhealthy to do so HEAD Box - polychromal acrylic, wool, card magazine and newspaper clippings, string on card box.