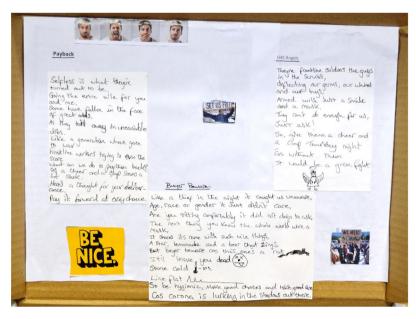

0 g Sugar 1 factors Heggio Cheese cheese, The create lagest 100-1 whole Hawthern Vinlegar Boewl Cilder Vinlegar I mug Hawthern berrys I mug Sea Bugthann berrys I TPS YEast.



Figure 11.16: Box 15, outside

Figure 11.17a: Box 16, outside



Figure 11.17b: Box 16, letter

was feeling alone and I was coming off my medication. I'm so giad I had the box to paint - I had something to occupy my pind

Figure 11.18a: Box 17, outside



Figure 11.18b: Box 17, letter

I have found lockdown a very difficult time. Having this box has given me something differen to think about. My concentration has been had, but I have enjoyed doing a little of this box each day I am pleased with the color.F.

Figure 11.19a: Box 18, outside



#### Figure 11.19b: Box 18, inside



## Figure 11.19c: Box 18, inside lid



### Figure 11.19d: Box 18, manual

| Crapple<br>Myibox exponded   | Crapple user guide.