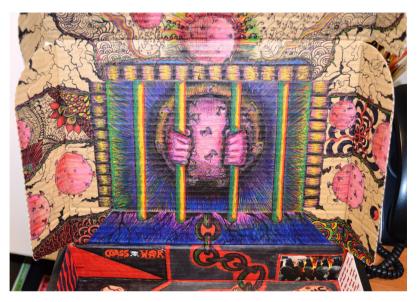

## Figure 11.14a: Box 13, letter

As a Paranoid Schizophrenic this 'head box' represents the way see myself. strange, complex, mis-interperated, colourful, yet human. Being diagnosed as "higher-functioning signifies my awareness of my Disability although I cannot controlit. My means of management is by closing the box. The exterior is a self - portrait. The interior is the inside of my head. The streams of stimuli from and to each orifice represents the barrage of information that my mind processes every second of every day. Some are reality some hallucinatory. The flow out of the center are my thoughts. The hinges restrict anyone, including myself, looking too deeply inside my mind as extensive Psychotherapy has taught me that it is unhealthy to do so HEAD Box - polychromal acrylic, wool, card magazine and newspaper clippings, string on card box.