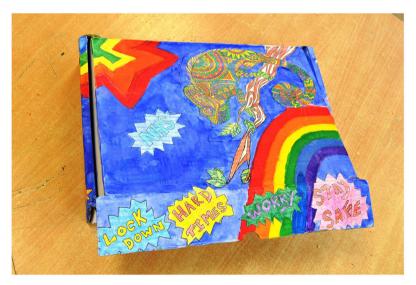

Figure 11.18a: Box 17, outside

Figure 11.18b: Box 17, letter

I have found lockdown a very difficult time. Having this box has given me something differen to think about. My concentration has been had, but I have enjoyed doing a little of this box each day I am pleased with the color.F.