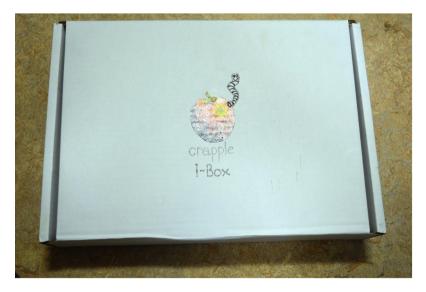

chandeline thats 303 Its Calling White 2004 Fich happenies 2 tomers 2 times 800 g Sugar 1 factors Heggio Cheese cheese, The create lagest 100-1 whole Hawthern Vinlegar Boewl Cilder Vinlegar I mug Hawthern berrys I mug Sea Bugthann berrys I TPS YEast.



Figure 11.16: Box 15, outside

Figure 11.17a: Box 16, outside



Figure 11.17b: Box 16, letter

was feeling alone and I was coming off my medication. I'm so giad I had the box to paint - I had something to occupy my pind

Figure 11.18a: Box 17, outside



Figure 11.18b: Box 17, letter

I have found lockdown a very difficult time. Having this box has given me something differen to think about. My concentration has been had, but I have enjoyed doing a little of this box each day I am pleased with the color.F.

Figure 11.19a: Box 18, outside



#### Figure 11.19b: Box 18, inside



## Figure 11.19c: Box 18, inside lid



### Figure 11.19d: Box 18, manual

| Crapple<br>Myibox exponded   | Crapple user guide.