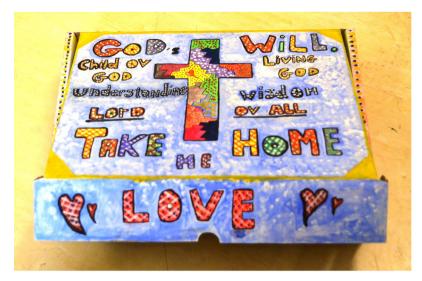

Figure 11.1: A box of art supplies

Figure 11.2: Box 1, outside





Figure 11.3: Box 2, outside and inside

Figure 11.4: Box 3, outside



### Figure 11.5: Box 4, outside









Figure 11.7: Box 6, outside

# Figure 11.8a: Box 7, inside





Figure 11.8b: Box 7, outside

Figure 11.9: Box 8, outside







Figure 11.11: Box 10, outside







Figure 11.13: Box 12, inside lid



## Figure 11.14a: Box 13, letter

As a Paranoid Schizophrenic this 'head box' represents the way see myself. strange, complex, mis-interperated, colourful, yet human. Being diagnosed as "higher-functioning signifies my awareness of my Disability although I cannot controlit. My means of management is by closing the box. The exterior is a self - portrait. The interior is the inside of my head. The streams of stimuli from and to each orifice represents the barrage of information that my mind processes every second of every day. Some are reality some hallucinatory. The flow out of the center are my thoughts. The hinges restrict anyone, including myself, looking too deeply inside my mind as extensive Psychotherapy has ta